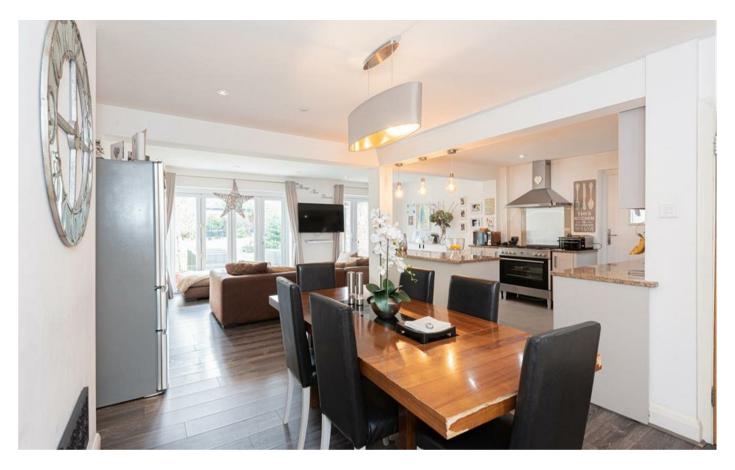

The property offers an extended kitchen / dining / living space to the rear with maximum measurements over 24 x 20ft. Further to the ground floor are the spacious lounge and a study / bedroom five.

Upstairs are four generously proportioned