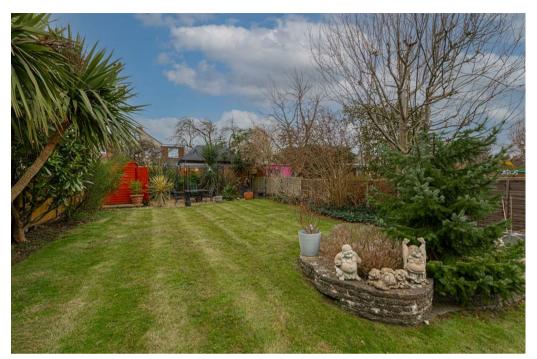

bedrooms including the Master bedroom with a bay window and contemporary ensuite shower room, next to the separate family bathroom.

To the front of the property a driveway provides parking for three cars, and behind secure gates is a detached single garage. The fantastic garden to the rear is mainly laid to lawn and measures over 79ft in length.