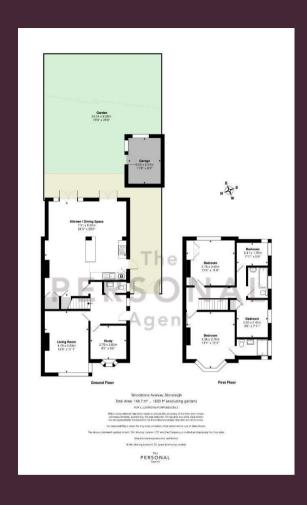

The property offers an extended kitchen / dining / living space to the rear with maximum measurements over 24 x 20ft. Further to the ground floor are the spacious lounge and a study / bedroom five.

Upstairs are four generously proportioned

bedrooms including the Master bedroom with a bay window and contemporary ensuite shower room, next to the separate family bathroom.

To the front of the property a driveway provides parking for three cars, and behind secure gates is a detached single garage. The fantastic garden to the rear is mainly laid to lawn and measures over 79ft in length.