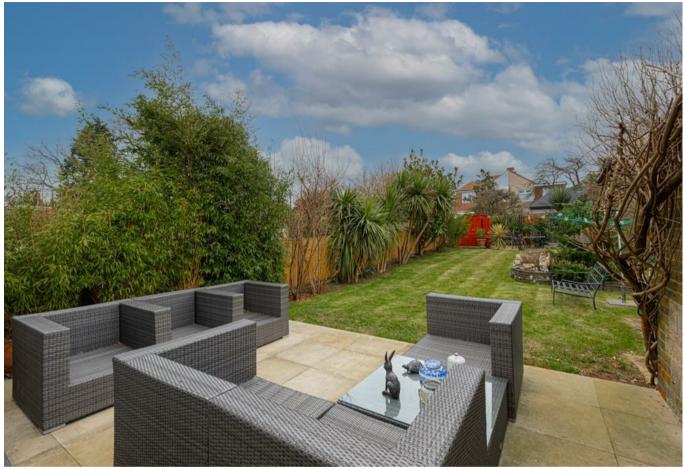

bedrooms including the Master bedroom with a bay window and contemporary ensuite shower room, next to the separate family bathroom.

To the front of the property a driveway provides parking for three cars, and behind secure gates is a detached single garage. The fantastic garden to the rear is mainly laid to lawn and measures over 79ft in length.